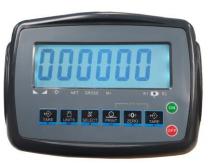

## **CWB7 Weight Indicator**

## Functions

- Tare, Units, Net/Gross, Print. Zero, On & Off
- Weighing, Counting & Check weighing (HI-OK-L)
- Bench or Pole Mounting
- 40 mm LCD 6 Digit with white backlight display
- 240 x 105 x 180 mm
- Rechargeable battery for 800 hours of continuous use
- 240 Vac power supply for charging
- Connection to both bench & Floor Platforms

Simple to use the CWB7 Weighing Indicator has a large 40 mm LCD with a white backlit display powered by an internal rechargeable battery for 80 hours continuous use charged via an AC adaptor. Fitted to any size platform scale, column, wall or bench mounted.