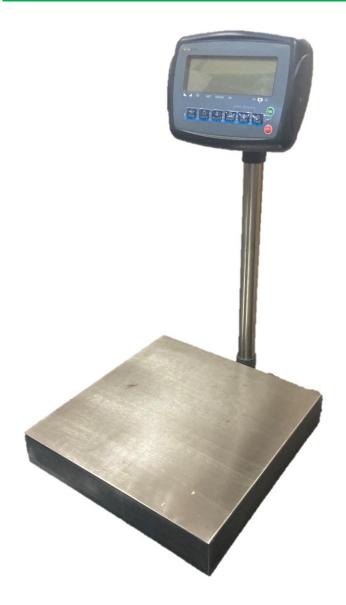

## **CWB7 Weight Indicator**

## Functions

- Tare, Units, Net/Gross, Print. Zero, On & Off
- Weighing, Counting & Check weighing (HI-OK-L)
- Bench or Pole Mounting
- 40 mm LCD 6 Digit with white backlight display
- 240 x 105 x 180 mm
- Rechargeable battery for 800 hours of continuous use
- 240 Vac power supply for charging
- Connection to both bench & Floor Platforms

Simple to use the CWB7 Weighing Indicator has a large 40 mm LCD with a white backlit display powered by an internal rechargeable battery for 80 hours continuous use charged via an AC adaptor. Fitted to any size platform scale, column, wall or bench mounted.