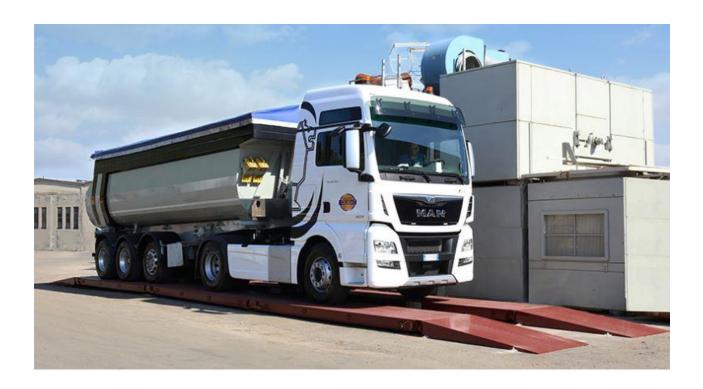

# **DTW Dual Track Portable Weighbridge**

This modular weighbridge is designed to be either fixed or portable ideal for temporary installations, due to its low profile of 220 mm the ramps are only 2 m long. Available from 4.5 m upto 22 m in length. Calibrated to a variety of weight displays to suit your specific application.

Designed and built with very high quality materials, this represents the most efficient solution for saving time, space, and money in comparison to the classic weighbridges currently available on the market.

### **Technical Features**

- Precise and versatile platforms, suitable for all kinds of applications; ideal for modern industries, farms, work yards, landfills, ports, etc, in which one can save space or change the logistical stations.
- Extremely compact: only 22 cm high. Takes up little space if installed on the street surface, reduced masonry if installed flush floor to the road surface.
- The load capacity complies with the <u>96/53/EC Directive</u> which defines the maximum axle load for the vehicles transiting in Europe (version for higher loads is available upon request).
- Sturdy loading surface in striated sheet steel.
- Sandblasting and varnishing with bi-component epoxy coating, highly resistant to corrosion.
- Installable above, as well as flush floor to the street surface.
- Reinforced on and off ramps, for mobile or fixed installation (optional).
- Weight detection system through oscillating load bars (patented system) with integrated brake / acceleration compensating limits and anti-slip rubber resting plates.
- Load cells protected from dust and water.
- Fitted with approval, carried out in factory (to be combined with Dini Argeo indicator).
- Dust and waterproof wirings and connections, easy to connect and disconnect.
- Modularity: by adding or removing pairs of modules, the weighbridges can have these lengths: 4,5 m 9 m 13,5 m 18 m 22,5 (up to 36m by price estimate).
- Wide range of connectable weight indicators, also functioning with rechargeable battery, which allow to use the weighbridge also without an electrical power supply.
- 30m long connection cable between DTW and indicators