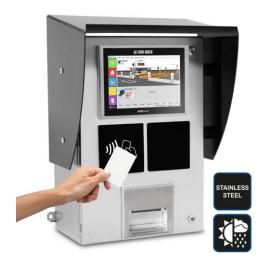

# **Options**

- Driver Operated Terminals (optional)
- Traffic Lights (optional)
- Weighbridge Software (optional)
- ANPR Cameras (optional)
- Steel Ramps (optional)

#### **Driver Operated Terminals**